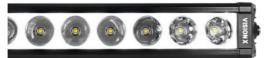

# XPL HALO CURVED

A curved low profile LED light bar that suits modern cars where much light is desired without taking up too much space and attention. XPL Halo Curved has a single row of the same powerful 5 W CREE LEDs as the Xmitter series, and a cool Halo illumination effect that surrounds the reflectors.