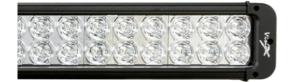

#### XPR

The XPR series provides a powerful distance with mixed beam with the help of tilted reflectors to illuminate your peripherals. The 10 W LEDs shining via the large IRIS reflectors make this bar one of the longest throwing mixed beam light bars out there.

#### **MODEL X**

| Art. nr:        | LED bar:      | Diodes:  | Beam:    | Lumens: | Watts: | IP rating: | Dimensions (mm):    | E-marked:     |
|-----------------|---------------|----------|----------|---------|--------|------------|---------------------|---------------|
| TESX-PX36M12KIT | Xmitter Prime | 36x 5 W  | 10°/25°  | 19 008  | 180 W  | IP69K      | L 525 x H 76 x W 84 | Yes, REF 37.5 |
| TESX-XPR12MKIT  | XPR           | 12x 10 W | 6.5°/25° | 12 978  | 120 W  | IP69K      | L 609 x H 70 x W 80 | Yes, REF 45   |
| TESX-XPRH12SKIT | XPR-S Halo    | 12x 10 W | 6.5°     | 12 978  | 120 W  | IP69K      | L 561 x H 70 x W 80 | No            |

# MODEL S

| Art. nr:        | LED bar:      | Diodes:  | Beam:    | Lumens: | Watts: | IP rating: | Dimensions (mm):    | E-marked:     |
|-----------------|---------------|----------|----------|---------|--------|------------|---------------------|---------------|
| TESS-PX36M12KIT | Xmitter Prime | 36x 5 W  | 10°/25°  | 19 008  | 180 W  | IP69K      | L 525 x H 76 x W 84 | Yes, REF 37.5 |
| TESS-XPR12MKIT  | XPR           | 12x 10 W | 6.5°/25° | 12 978  | 120 W  | IP69K      | L 609 x H 70 x W 80 | Yes, REF 45   |
| TESS-XPRH12SKIT | XPR-S Halo    | 12x 10 W | 6.5°     | 12 978  | 120 W  | IP69K      | L 561 x H 70 x W 80 | No            |