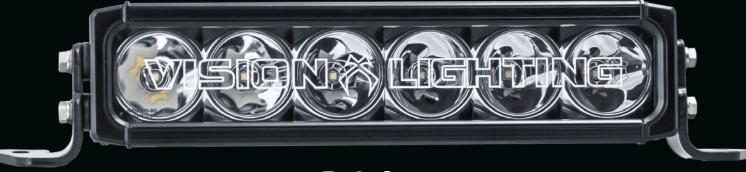

# **XMITTER PRIME**

The Xmitter Prime series are stacked with high output LEDs pumping out nearly 1.000 raw lumens per inch. This LED bar is unmatched in terms of effective power and performance.

#### **MODEL X**

| Art. nr:        | LED bar:      | Diodes:  | Beam:    | Lumens: | Watts: | IP rating: | Dimensions (mm):    | E-marked:     |
|-----------------|---------------|----------|----------|---------|--------|------------|---------------------|---------------|
| TESX-PX36M12KIT | Xmitter Prime | 36x 5 W  | 10°/25°  | 19 008  | 180 W  | IP69K      | L 525 x H 76 x W 84 | Yes, REF 37.5 |
| TESX-XPR12MKIT  | XPR           | 12x 10 W | 6.5°/25° | 12 978  | 120 W  | IP69K      | L 609 x H 70 x W 80 | Yes, REF 45   |
| TESX-XPRH12SKIT | XPR-S Halo    | 12x 10 W | 6.5°     | 12 978  | 120 W  | IP69K      | L 561 x H 70 x W 80 | No            |

# MODEL S

| Art. nr:        | LED bar:      | Diodes:  | Beam:    | Lumens: | Watts: | IP rating: | Dimensions (mm):    | E-marked:     |
|-----------------|---------------|----------|----------|---------|--------|------------|---------------------|---------------|
| TESS-PX36M12KIT | Xmitter Prime | 36x 5 W  | 10°/25°  | 19 008  | 180 W  | IP69K      | L 525 x H 76 x W 84 | Yes, REF 37.5 |
| TESS-XPR12MKIT  | XPR           | 12x 10 W | 6.5°/25° | 12 978  | 120 W  | IP69K      | L 609 x H 70 x W 80 | Yes, REF 45   |
| TESS-XPRH12SKIT | XPR-S Halo    | 12x 10 W | 6.5°     | 12 978  | 120 W  | IP69K      | L 561 x H 70 x W 80 | No            |