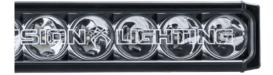

#### **XPR-S HALO**

Based on the XPR series, but with a narrower beam that reaches further. The entire area surrounding the reflectors is backlit, creating a distinctive and stylish look that will be recognized by LED light connoisseurs around the World.

#### **MODEL X**

| Art. nr:        | LED bar:      | Diodes:  | Beam:    | Lumens: | Watts: | IP rating: | Dimensions (mm):    | E-marked:     |
|-----------------|---------------|----------|----------|---------|--------|------------|---------------------|---------------|
| TESX-PX36M12KIT | Xmitter Prime | 36x 5 W  | 10°/25°  | 19 008  | 180 W  | IP69K      | L 525 x H 76 x W 84 | Yes, REF 37.5 |
| TESX-XPR12MKIT  | XPR           | 12x 10 W | 6.5°/25° | 12 978  | 120 W  | IP69K      | L 609 x H 70 x W 80 | Yes, REF 45   |
| TESX-XPRH12SKIT | XPR-S Halo    | 12x 10 W | 6.5°     | 12 978  | 120 W  | IP69K      | L 561 x H 70 x W 80 | No            |

# MODEL S

| Art. nr:        | LED bar:      | Diodes:  | Beam:    | Lumens: | Watts: | IP rating: | Dimensions (mm):    | E-marked:     |
|-----------------|---------------|----------|----------|---------|--------|------------|---------------------|---------------|
| TESS-PX36M12KIT | Xmitter Prime | 36x 5 W  | 10°/25°  | 19 008  | 180 W  | IP69K      | L 525 x H 76 x W 84 | Yes, REF 37.5 |
| TESS-XPR12MKIT  | XPR           | 12x 10 W | 6.5°/25° | 12 978  | 120 W  | IP69K      | L 609 x H 70 x W 80 | Yes, REF 45   |
| TESS-XPRH12SKIT | XPR-S Halo    | 12x 10 W | 6.5°     | 12 978  | 120 W  | IP69K      | L 561 x H 70 x W 80 | No            |