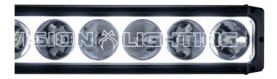

# **XMITTER PRIME**

The Xmitter Prime series are stacked with high output LEDs pumping out nearly 1.000 raw lumens per inch. This LED bar is unmatched in terms of effective power and performance.

#### XPR

The XPR series provides a powerful distance with mixed beam with the help of tilted reflectors to illuminate your peripherals. The 10 W LEDs shining via the large IRIS reflectors make this bar one of the longest throwing mixed beam light bars out there.

#### **XPR-S HALO**

Based on the XPR series, but with a narrower beam that reaches further. The entire area surrounding the reflectors is backlit, creating a distinctive and stylish look that will be recognized by LED light connoisseurs around the World.